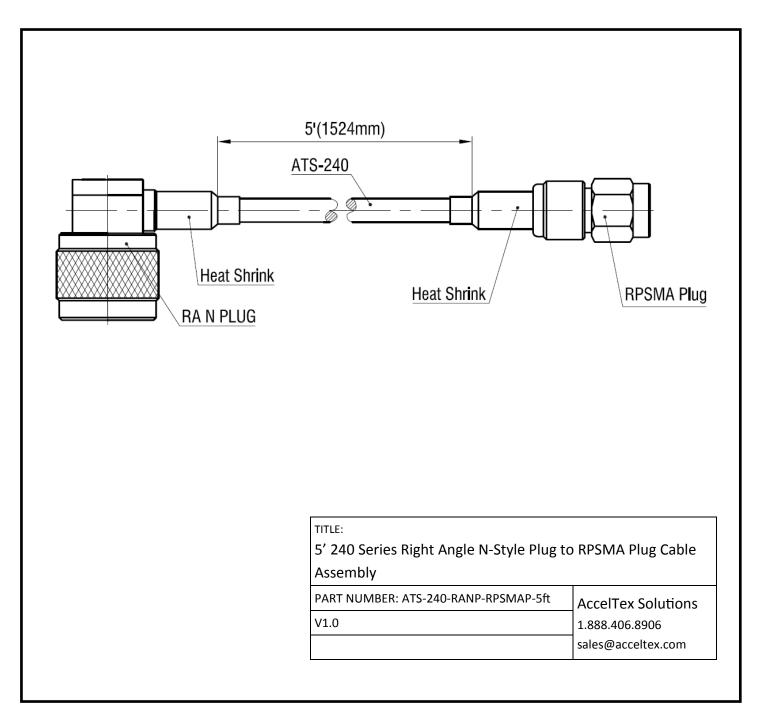

## 5' 240 SERIES RIGHT ANGLE N-STYLE PLUG TO RPSMA PLUG CABLE ASSEMBLY

The facts and figures herein are carefully compiled to the best of our knowledge and are intended for general informational purposes only. Responsibility for the use and application of AccelTex Solutions materials rests with the end user. All AccelTex Solutions products are sold pursuant to the AccelTex Solutions Terms and Conditions of Sale. © 2015 AccelTex Solutions. All Rights Reserved. AccelTex, AccelTex Solutions, the AccelTex Solutions Logo and other marks are trademarks or registered trademarks of AccelTex Solutions. Other products or service names may be the property of third parties.